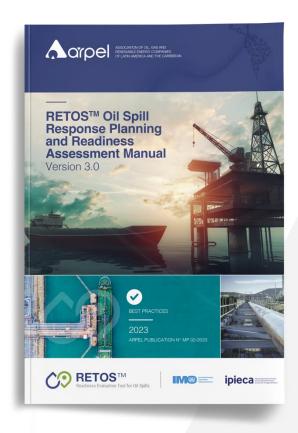

## Tool to evaluate oil spills response programs (RETOS™)

Training courses and implementation